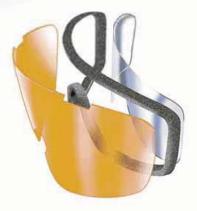

Temples and Strap.

Quick Release Interchangeable

Vented foam carriage provides maximum dust protection, as well as sufficient airflow outlet for heat.

- Dual pane lens provides the ultimate anti-fog performance by isolating the temperature difference inside and outside of this eyewear, provides 99.9% protection against harmful UV rays.
- Outer polycarbonate lens protects against the environment, while inner acetate lens is designed to
  prevent fogging. The thermal system provides anti-fog protection in the worst weather conditions or
  extreme-temperature working environments.
- Outside lens is coated with H2X<sup>™</sup> Anti-fog Technology for even more resistance to fogging, due to extreme temperatures.