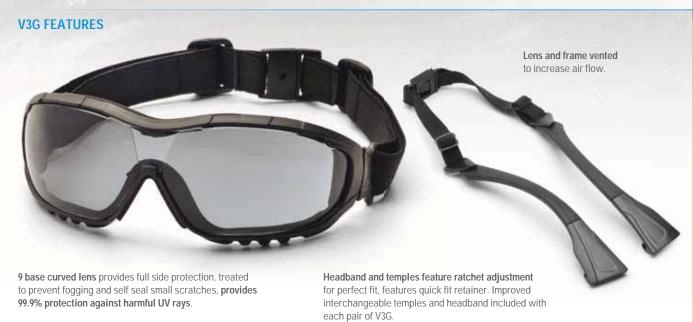

Improved flame resistant foam padding forms perfect seal to keep out dust and airborne particles.

**V3G PRESCRIPTION LENS OPTIONS** 

The prescription models of the V3G have a larger lens to accomodate the RX8200 lens insert.