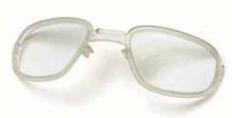

## RX8200

Rx Lens Insert

- · Specially designed for a variety of prescription lens options.
- · Rx lens insert easily snaps securely into place above nosepiece.

Indoor/Outdoor Mirror Lens with Black Strap/Temples