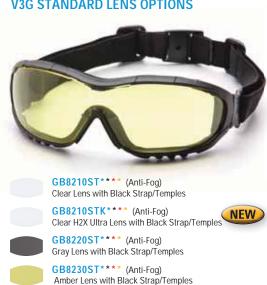

Improved flame resistant foam padding forms perfect seal to keep out dust and airborne particles.

**V3G PRESCRIPTION LENS OPTIONS** 

The prescription models of the V3G have a larger lens to accomodate the RX8200 lens insert.