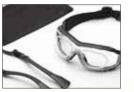

Improved flame resistant foam padding forms perfect seal to keep out dust and airborne particles.

**V3G PRESCRIPTION LENS OPTIONS** 

The prescription models of the V3G have a larger lens to accomodate the RX8200 lens insert.